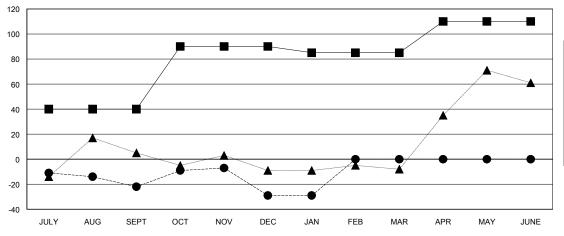

## GOALS AND ACTUAL MEMBERS CUMULATIVE

| -■- | NEW MEMBER GROWTH NET GOAL |
|-----|----------------------------|
| _   |                            |

- LAST YEAR MEMBERSHIP ACTUAL

| DROPPED CLUBS: 1     |         |
|----------------------|---------|
| DROPPED MEMBERS      |         |
| DECEASED             | 0       |
| CLUB CANCELLED OTHER | 5<br>87 |
| TOTAL                | 92      |

## **LOCATION MACEDONIA (FYROM)**

**GMT CA** 

| Clubs                 |               |           |               | Members               |                                                                |                                                              |                                                    |
|-----------------------|---------------|-----------|---------------|-----------------------|----------------------------------------------------------------|--------------------------------------------------------------|----------------------------------------------------|
| RESULTS FOR 2016-2017 |               |           |               | RESULTS FOR 2016-2017 |                                                                |                                                              |                                                    |
| QUARTER               | NEW CLUB GOAL | NEW CLUBS | DROPPED CLUBS | QUARTER               | NEW MEMBER GROWTH<br>NET GOAL (not reinstated<br>or transfers) | NEW MEMBER<br>GROWTH ACTUAL (not<br>reinstated or transfers) | DROPPED<br>MEMBERS ACTUAL<br>(including transfers) |
| JULY/AUG/SEPT         | 1             | 0         | 0             | JULY/AUG/SEPT         | 40                                                             | 3                                                            | 25                                                 |
| OCT/NOV/DEC           | 2             | 1         | 1             | OCT/NOV/DEC           | 50                                                             | 47                                                           | 54                                                 |
| JAN/FEB/MAR           | 0             | 0         | 0             | JAN/FEB/MAR           | -5                                                             | 13                                                           | 13                                                 |
| APR/MAY/JUNE          | 1             | 0         | 0             | APR/MAY/JUNE          | 25                                                             | 0                                                            | 0                                                  |