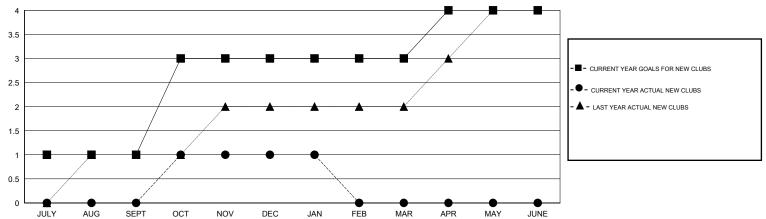

### GOALS AND ACTUAL NEW CLUBS CUMULATIVE

## **LOCATION MACEDONIA (FYROM)**

**GMT CA** 

| Clubs                 |               |           |               | Members               |                                                                |                                                              |                                                    |
|-----------------------|---------------|-----------|---------------|-----------------------|----------------------------------------------------------------|--------------------------------------------------------------|----------------------------------------------------|
| RESULTS FOR 2016-2017 |               |           |               | RESULTS FOR 2016-2017 |                                                                |                                                              |                                                    |
| QUARTER               | NEW CLUB GOAL | NEW CLUBS | DROPPED CLUBS | QUARTER               | NEW MEMBER GROWTH<br>NET GOAL (not reinstated<br>or transfers) | NEW MEMBER<br>GROWTH ACTUAL (not<br>reinstated or transfers) | DROPPED<br>MEMBERS ACTUAL<br>(including transfers) |
| JULY/AUG/SEPT         | 1             | 0         | 0             | JULY/AUG/SEPT         | 40                                                             | 3                                                            | 25                                                 |
| OCT/NOV/DEC           | 2             | 1         | 1             | OCT/NOV/DEC           | 50                                                             | 47                                                           | 54                                                 |
| JAN/FEB/MAR           | 0             | 0         | 0             | JAN/FEB/MAR           | -5                                                             | 13                                                           | 13                                                 |
| APR/MAY/JUNE          | 1             | 0         | 0             | APR/MAY/JUNE          | 25                                                             | 0                                                            | 0                                                  |